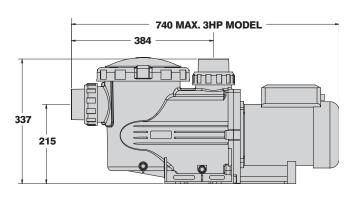

#### Specifications

| Model  | Volts | Phase  | Input Watts | Horse<br>Power | Flow Rate<br>Max @ 8 m/h | Full Load<br>Amps |
|--------|-------|--------|-------------|----------------|--------------------------|-------------------|
| BX 1.5 | 240   | Single | 1645        | 1.50           | 440 lpm                  | 7.2               |
| BX 2.0 | 240   | Single | 2030        | 2.00           | 540 lpm                  | 8.8               |
| BX 3.0 | 240   | Single | 2830        | 3.00           | 635 lpm                  | 12.5              |
| BX 2.0 | 415   | Three  | 2195        | 2.00           | 540 lpm                  | 3.4               |
| BX 3.0 | 415   | Three  | 2650        | 3.00           | 640 lpm                  | 4.1               |
| BX 4.0 | 415   | Three  | 2985        | 4.00           | 750 lpm                  | 4.7               |