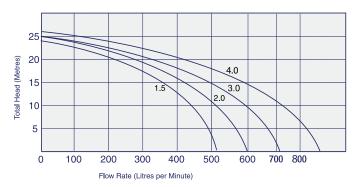

#### Specifications

| Model  | Volts | Phase  | Input Watts | Horse<br>Power | Flow Rate<br>Max @ 8 m/h | Full Load<br>Amps |
|--------|-------|--------|-------------|----------------|--------------------------|-------------------|
| BX 1.5 | 240   | Single | 1645        | 1.50           | 440 lpm                  | 7.2               |
| BX 2.0 | 240   | Single | 2030        | 2.00           | 540 lpm                  | 8.8               |
| BX 3.0 | 240   | Single | 2830        | 3.00           | 635 lpm                  | 12.5              |
| BX 2.0 | 415   | Three  | 2195        | 2.00           | 540 lpm                  | 3.4               |
| BX 3.0 | 415   | Three  | 2650        | 3.00           | 640 lpm                  | 4.1               |
| BX 4.0 | 415   | Three  | 2985        | 4.00           | 750 lpm                  | 4.7               |